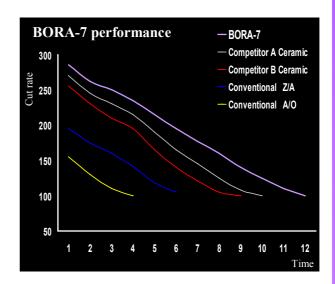

## New Premium Ceramic Product BORA-7

Premium ceramic grain and a new coating resins provide a continuous sharpness (self-sharpness technology), quick grinding for off-hand, robotic, automatic, semi-automatic conditions.

BORA-7 provides an improved productivity for you!