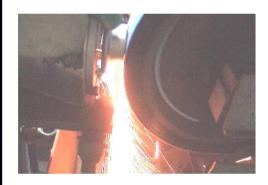

## Using grinders

- Backstand grinder, Swing grinder
- Stationary or Portable belt grinder
- Conveyorized belt grinder, Centerless grinder
- Robotic, Automatic, Semi-automatic grinder
- Off-hand grinder

#### **Applications**

- Dry & wet grinding in high pressure condition
- To remove burrs from a forgings and castings
- Metalworking, Grinding for weld parts or joints

### Workpieces

- Stainless casting, Stainless steel
- Nickel alloy, other metal alloys
- Carbon steel , Tool steel , other steels